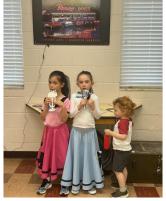

## So much fun at our Sunday Fun Day 50's Sock Hop! April 21, 2024

Stopping for a photo op with a picture of Rosie's Diner in the background

The Pink Ladies from "Grease" stopped by

Darrell impressed everyone with his authentic outfit

We gathered together before worship

Obie showed everyone how it's done on the dance floor

Linda and Judy still dancing and having fun like teenagers

Heidi and Parker loved their poodle skirts and danced to "Rockin' Robin" for us. What a special treat!