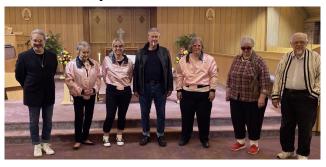

## So much fun at our Sunday Fun Day 50's Sock Hop! April 21, 2024

Stopping for a photo op with a picture of Rosie's Diner in the background

The Pink Ladies from "Grease" stopped by

Darrell impressed everyone with his authentic outfit

We gathered together before worship

Obie showed everyone how it's done on the dance floor

Linda and Judy still dancing and having fun like teenagers

Heidi and Parker loved their poodle skirts and danced to "Rockin' Robin" for us. What a special treat!