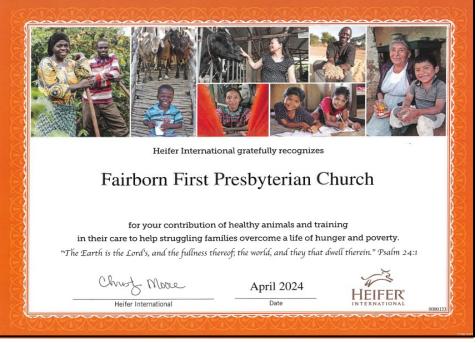

### A NOTE FROM ECCLESIAL—OUR RESIDENT CHURCH MOUSE

Several activities happened in the life of our church during the month of April. You may have noticed that the elevator is finally working. Our Rummage Sale (May 2, 3 & 4) preparations have begun. Donations of items are currently being accepted - so it is a great time to clean out your closets, drawers and junk rooms! We sure did enjoy the 50s Sock Hop! Listening to Pastor Joe spin some tunes and seeing dancing, singing and everyone having a good time is always a pleasure. The Name that Tune game was a lot of fun. The lunch of typical diner food looked and smelled great also! The root beer floats and ice cream sundaes were a huge hit. Our "First Presbyterian Walking Club" started off their season on Earth Day - picking up trash while walking at Community Park. Afterwards, they went to lunch and had a great time sharing a meal and chatting. It was a beautiful day! As usual, our Senior Center lunch was a big hit. If you haven't enjoyed the free lunch which is provided the fourth Wednesday of the month, we understand you are really missing out. We have been asked to stay here to keep an eye on things while everyone is there, but we hear there is always great food and a good time to get to know our neighbors. The month of May looks to be another fun filled month - mark your calendars for our day trip to volunteerand enjoy lunch at Matthew 25 Ministries in Blue Ash on May 13th. Blessings to you all! "Ecclesial Mouse"