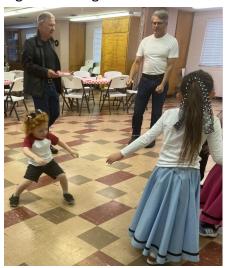

## So much fun at our Sunday Fun Day 50's Sock Hop! April 21, 2024

Stopping for a photo op with a picture of Rosie's Diner in the background

The Pink Ladies from "Grease" stopped by

Darrell impressed everyone with his authentic outfit

We gathered together before worship

Obie showed everyone how it's done on the dance floor

Linda and Judy still dancing and having fun like teenagers

Heidi and Parker loved their poodle skirts and danced to "Rockin' Robin" for us. What a special treat!