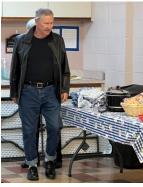

## So much fun at our Sunday Fun Day 50's Sock Hop! April 21, 2024

Stopping for a photo op with a picture of Rosie's Diner in the background

The Pink Ladies from "Grease" stopped by

Darrell impressed everyone with his authentic outfit

We gathered together before worship

Obie showed everyone how it's done on the dance floor

Linda and Judy still dancing and having fun like teenagers

Heidi and Parker loved their poodle skirts and danced to "Rockin' Robin" for us. What a special treat!