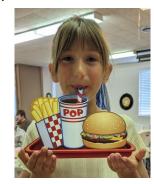

Hamburgers and french fries just like in your favorite diner

Thank you Congregation for your generosity! You donated 240 pairs of socks for FISH and the School Pantry. Thank You!