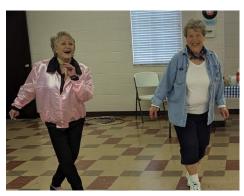

We gathered together before worship

Obie showed everyone how it's done on the dance floor

Linda and Judy still dancing and having fun like teenagers

Heidi and Parker loved their poodle skirts and danced to "Rockin' Robin" for us. What a special treat!