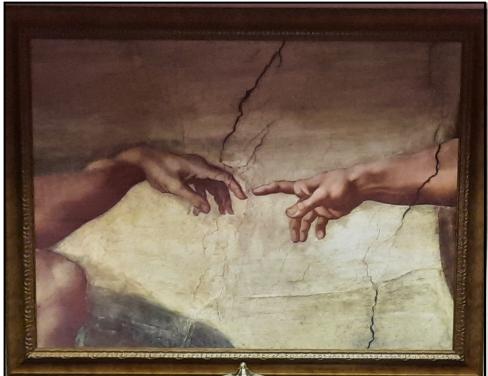

Thank you Dixie Jenkins and Cindy Bowen for donating this picture to hang in the Lounge. It is a replica of one of the panels in the Sistine Chapel painted by Michaelangelo. The painting depicts the hand of God giving life to Adam. Cindy and Dixie shared this painting which had hung in their previous church that is now closed. What a beautiful and meaningful addition to our church. Thank you.